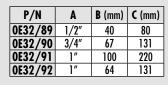

P/N 0E32/89 Increased muffler M 1/2" G suitable for 1/2" and 1" pumps with aluminum motor

P/N 0E32/90 Muffler M 3/4" G in polypropylene for 1/2" and 1" pumps with plastic motor

P/N 0E32/91 Muffler M 1" G for 1.1/4", 1.1/2" and 2" pumps with aluminum motor. Suggested with very dusty environments.

MUFFLER REMOTE

P/N 0E32/92 Muffler M 1" G for 1.1/4", 1.1/2" and 2" pumps with aluminum motor

P/N 0E33590 Wall bracket in painted steel for wall-mounting of diaphragm pumps 1/2" and screws for pump fixing M8