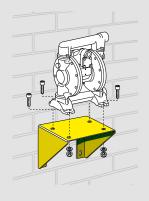

MUFFLER REMOTE

P/N 0E32/92 Muffler M 1" G for 1.1/4", 1.1/2" and 2" pumps with aluminum motor

P/N 0E33590 Wall bracket in painted steel for wall-mounting of diaphragm pumps 1/2" and screws for pump fixing M8

P/N 0E33591
Wall bracket in painted steel for wall-mounting of diaphragm pumps 1" and 1.1/4" and screws for pump fixing M10

P/N KR33/90 Antivibration kit in SBR rubber Ø 30 x h. 20 thread M/M - M8 for 1/2" and 1" diaphragm pump. It reduces the vibrations in heavy applications