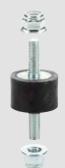

P/N 0E33591
Wall bracket in painted steel for wall-mounting of diaphragm pumps 1" and 1.1/4" and screws for pump fixing M10

P/N KR33/90 Antivibration kit in SBR rubber Ø 30 x h. 20 thread M/M - M8 for 1/2" and 1" diaphragm pump. It reduces the vibrations in heavy applications

P/N KR33/91 Antivibration kit in SBR rubber ø 50 x h. 30 thread M/M - M10 for 1.1/4" diaphragm pump. It reduces the vibrations in heavy applications

P/N KR33/88
Antivibration kit in SBR rubber
Ø 30 x h. 20 thread F/F - M12 for
1.1/2" and 2" diaphragm pump.
It reduces the vibrations in heavy applications