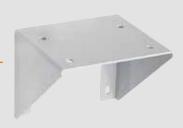

MUFFLER REMOTE

P/N 0E32/92 Muffler M 1" G for 1.1/4", 1.1/2" and 2" pumps with aluminum motor

P/N 0E33590 Wall bracket in painted steel for wall-mounting of diaphragm pumps 1/2" and screws for pump fixing M8

P/N 0E33591
Wall bracket in painted steel for wall-mounting of diaphragm pumps 1" and 1.1/4" and screws for pump fixing M10

P/N KR33/90 Antivibration kit in SBR rubber Ø 30 x h. 20 thread M/M - M8 for 1/2" and 1" diaphragm pump. It reduces the vibrations in heavy applications