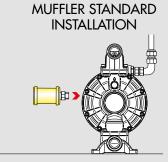

## **ACCESSORIES**

Mufflers reduce exponentially the noise level perceived. They decrease the pump outlet air level noise bringing it to a comfortable level, optimizing the air flow and so increasing the pump performance.

P/N 0E32/89 Increased muffler M 1/2" G suitable for 1/2" and 1" pumps with aluminum motor

P/N 0E32/90 Muffler M 3/4" G in polypropylene for 1/2" and 1" pumps with plastic motor

P/N 0E32/91 Muffler M 1" G for 1.1/4", 1.1/2" and 2" pumps with aluminum motor. Suggested with very dusty environments.