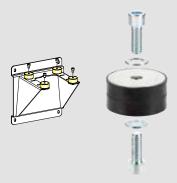

P/N 0E33591
Wall bracket in painted steel for wall-mounting of diaphragm pumps 1" and 1.1/4" and screws for pump fixing M10

P/N KR33/90 Antivibration kit in SBR rubber Ø 30 x h. 20 thread M/M - M8 for 1/2" and 1" diaphragm pump. It reduces the vibrations in heavy applications

P/N KR33/91 Antivibration kit in SBR rubber ø 50 x h. 30 thread M/M - M10 for 1.1/4" diaphragm pump. It reduces the vibrations in heavy applications

P/N KR33/88
Antivibration kit in SBR rubber
Ø 30 x h. 20 thread F/F - M12 for
1.1/2" and 2" diaphragm pump.
It reduces the vibrations in heavy applications